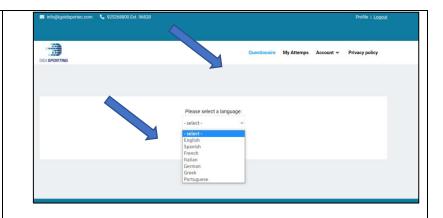

## 2. FULLFILL THE QUESTIONNARIE

Once you activate the account, you will go directly to the home screen of the questionnaire (or, you can re-enter the link http://digi-sporting.cs.ucy.ac.cy / and enter the email and password with the ones you registered).

Select the language you want. The questionnaire will be translated to make it easier for you to fill it out properly.

The questionnaire is made up of 5 sections. Each one is a drop-down where you will find the questions.