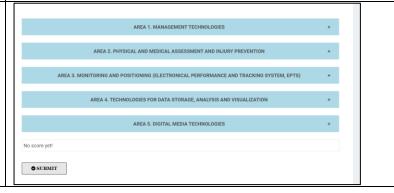

Select the language you want. The questionnaire will be translated to make it easier for you to fill it out properly.

The questionnaire is made up of 5 sections. Each one is a drop-down where you will find the questions.

You must answer each question with the situation that is