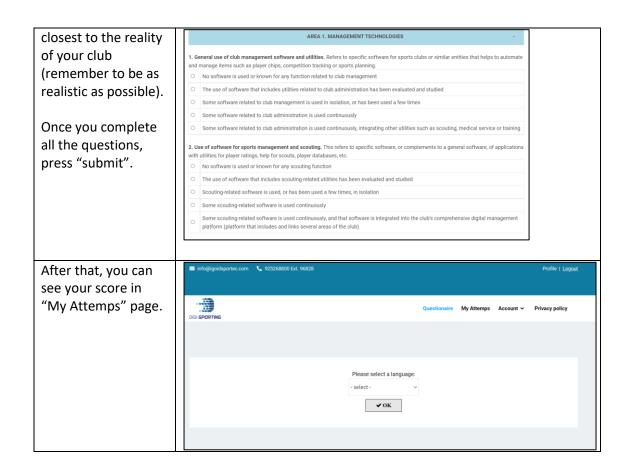

|

You will receive an email to the address provided, in order to verify your account. PLEASE. Check the spam / junk folder if you don't get it to the main folder.



## 2. FULLFILL THE QUESTIONNARIE

Once you activate the account, you will go directly to the home screen of the questionnaire (or, you can re-enter the link http://digi-sporting.cs.ucy.ac.cy / and enter the email and password with the ones you registered).

Select the language you want. The questionnaire will be translated to make it easier for you to fill it out properly.

The questionnaire is made up of 5 sections. Each one is a drop-down where you will find the questions.

You must answer each question with the situation that is