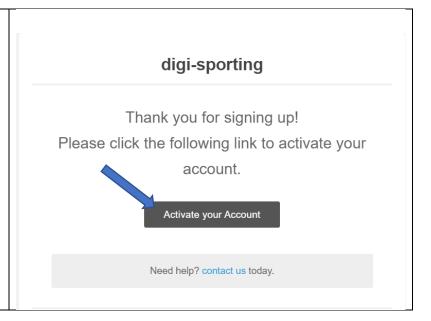

You will receive an email to the address provided, in order to verify your account. PLEASE. Check the spam / junk folder if you don't get it to the main folder.